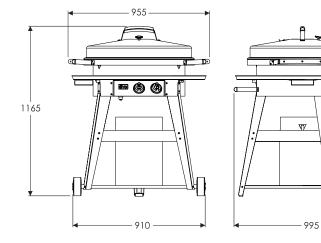

| 10-0002                      | 10-0002<br>Professional<br>Wheeled Cart                      |
|------------------------------|--------------------------------------------------------------|
| Style                        | Mobile cart                                                  |
| Cooking Surface<br>Diameter  | 762mm (30")                                                  |
| Gas Type                     | LPG                                                          |
| Cooking Temperature<br>Range | 107°C to 288°C                                               |
| Dimensions (h x w)           | With hood:<br>1168 x 1016mm<br>Without hood:<br>940 x 1016mm |
| Net weight / Ship weight     | 75kg / 111kg                                                 |