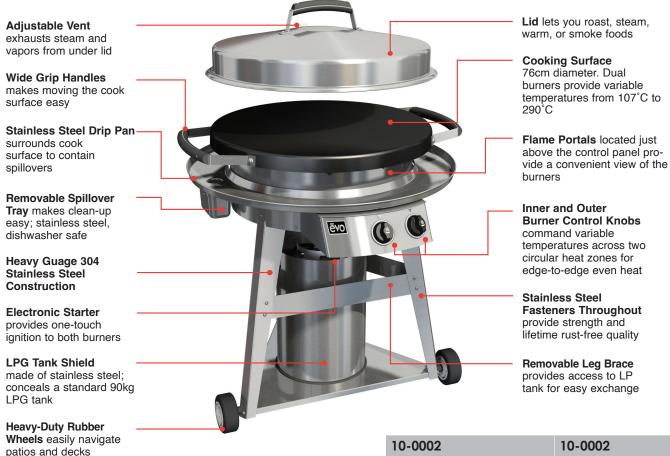

## Professional Wheeled Cart Model # 10-0002

The Evo Professional Wheeled Cart is built for your backyard patio or deck. Gather around with family and friends for conversation and a great meal. Round up your neighbors and take the party outside!

| 10-0002                      | 10-0002<br>Professional<br>Wheeled Cart                      |
|------------------------------|--------------------------------------------------------------|
| Style                        | Mobile cart                                                  |
| Cooking Surface<br>Diameter  | 762mm (30")                                                  |
| Gas Type                     | LPG                                                          |
| Cooking Temperature<br>Range | 107°C to 288°C                                               |
| Dimensions (h x w)           | With hood:<br>1168 x 1016mm<br>Without hood:<br>940 x 1016mm |
| Net weight / Ship weight     | 75kg / 111kg                                                 |

## **ALL EVO GRILLS INCLUDE:**

- Two stainless steel spatulas (12-0110-AC), One stainless steel scraper (12-0111-AC), One cook surface cleaning kit (13-0100-AC), One Evo Cookbook (16-0115-CB)
- Stainless steel lid, Stainless steel tank sleeve (Portable model only), Installation instructions, use and care manual