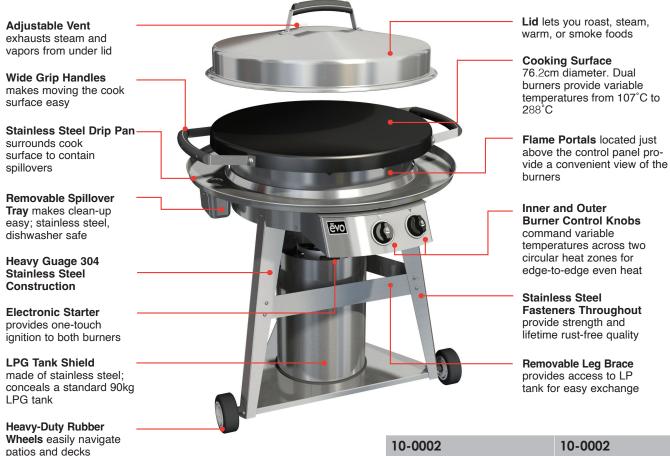

## Professional Wheeled Cart Model # 10-0002

The Evo Professional Wheeled Cart is built for your backyard patio or deck. Gather around with family and friends for conversation and a great meal. Round up your neighbors and take the party outside!

| 10-0002                      | 10-0002<br>Professional<br>Wheeled Cart                      |
|------------------------------|--------------------------------------------------------------|
| Style                        | Mobile cart                                                  |
| Cooking Surface<br>Diameter  | 762mm (30")                                                  |
| Gas Type                     | LPG or Natural Gas                                           |
| Cooking Temperature<br>Range | 107°C to 288°C                                               |
| Dimensions (h x w)           | With hood:<br>1168 x 1016mm<br>Without hood:<br>940 x 1016mm |
| Net weight / Ship weight     | 75kg / 111kg                                                 |

## **ALL EVO GRILLS INCLUDE:**

- Two stainless steel spatulas (12-0110-AC), One stainless steel scraper (12-0111-AC), One cook surface cleaning kit (13-0100-AC), One Evo Cookbook (16-0115-CB)
- Stainless steel lid, Stainless steel tank sleeve (Portable model only), Installation instructions, use and care manual