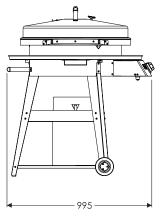

| 10-0002                      | 10-0002<br>Professional<br>Wheeled Cart                      |
|------------------------------|--------------------------------------------------------------|
| Style                        | Mobile cart                                                  |
| Cooking Surface<br>Diameter  | 762mm (30")                                                  |
| Gas Type                     | LPG or Natural Gas                                           |
| Cooking Temperature<br>Range | 107°C to 288°C                                               |
| Dimensions (h x w)           | With hood:<br>1168 x 1016mm<br>Without hood:<br>940 x 1016mm |
| Net weight / Ship weight     | 75kg / 111kg                                                 |