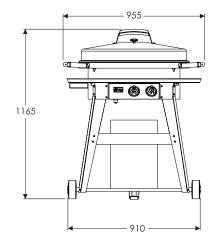

| 10-0002                      | 10-0002<br>Professional<br>Wheeled Cart                      |
|------------------------------|--------------------------------------------------------------|
| Style                        | Mobile cart                                                  |
| Cooking Surface<br>Diameter  | 762mm (30")                                                  |
| Gas Type                     | LPG or Natural Gas                                           |
| Cooking Temperature<br>Range | 107°C to 288°C                                               |
| Dimensions (h x w)           | With hood:<br>1168 x 1016mm<br>Without hood:<br>940 x 1016mm |
| Net weight / Ship weight     | 75kg / 111kg                                                 |